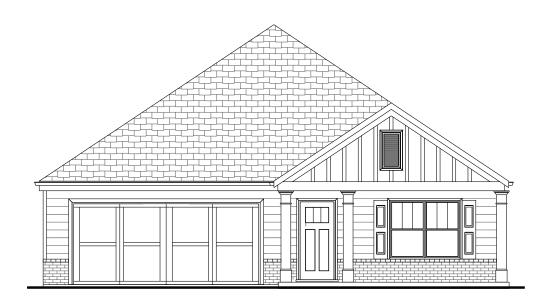

## THE HARRISON

2 Bedrooms | 2 Bathrooms | Study | 2-Car Garage | 2,319 Square Feet

#### **FEATURES:**

Award-Winning Homeplan | 2 Bedroom | 2 Bath Ranch Home | Study Second Floor Attic Storage Accessed by Permanent Stairs Private Owner's Suite with and Walk-in Shower with Bench Seat Island Kitchen Opens to Dining, Great Room with Fireplace & Built-In Bookcases Welcoming Front Porch, Rear Sunroom, & Courtyard Retreat