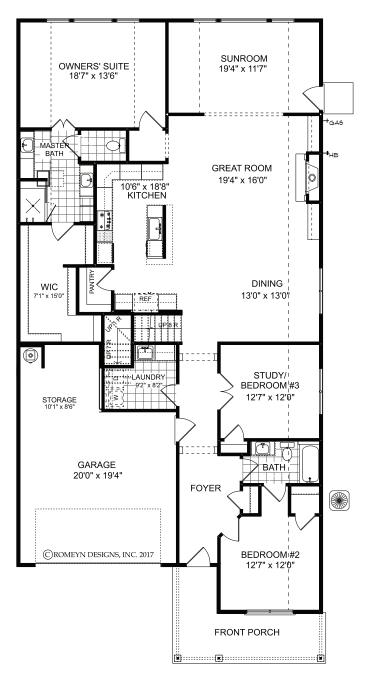

## THE HARRISON

2 Bedrooms | 2 Bathrooms | Study | 2-Car Garage | 2,319 Square Feet

#### **FEATURES:**

Award-Winning Homeplan | 2 Bedroom | 2 Bath Ranch Home | Study Second Floor Attic Storage Accessed by Permanent Stairs Private Owner's Suite with and Walk-in Shower with Bench Seat Island Kitchen Opens to Dining, Great Room with Fireplace & Built-In Bookcases Welcoming Front Porch, Rear Sunroom, & Courtyard Retreat